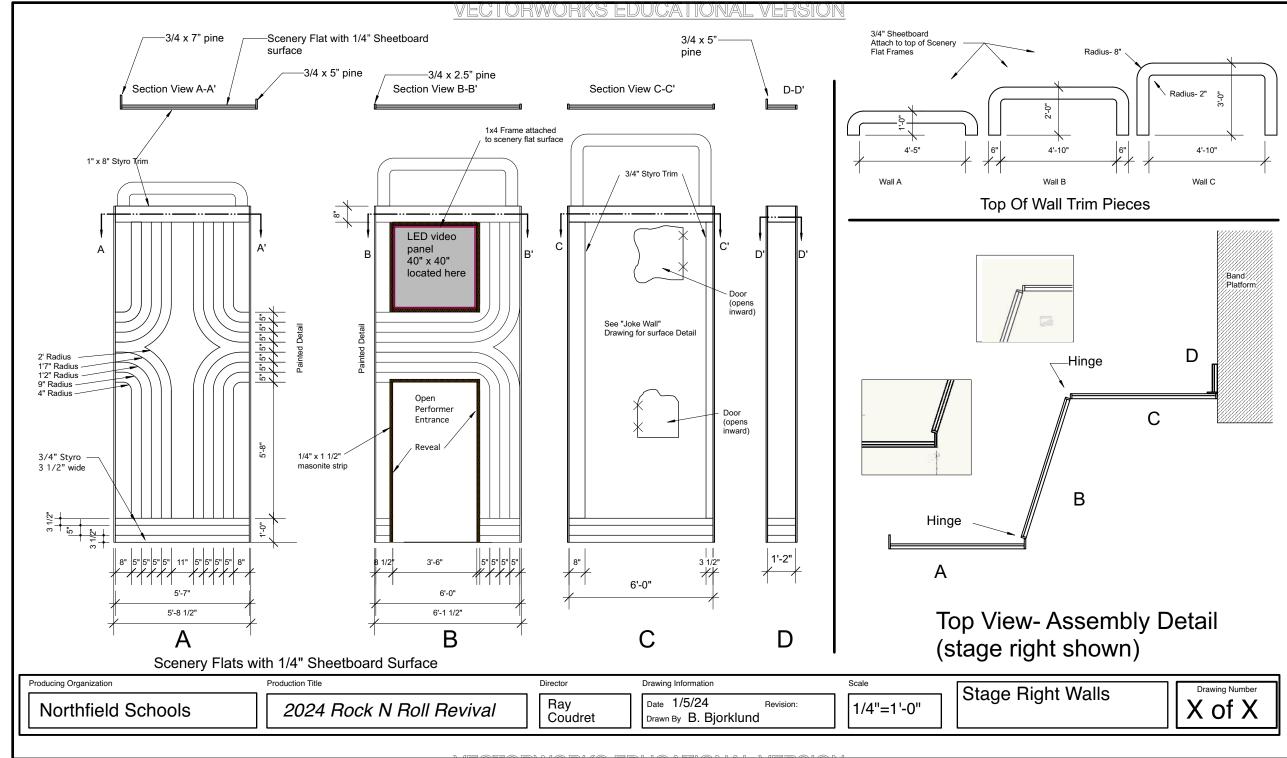

## VECTORWORKS EDUCATIONAL VERSION

Trim and Framing applied to Surface of scenery flats

Trim & LED Video Panel Framing- 3D View. Wall Unit B

Producing Organization

Northfield Schools

Production Title

2024 Rock N Roll Revival

Director

Ray Coudret Drawing Information

Date 1/5/24

Drawn By B. Bjorklund

Revision:

1/4"=1'-0"

Scale

3D Detail Wall Unit B

X of X