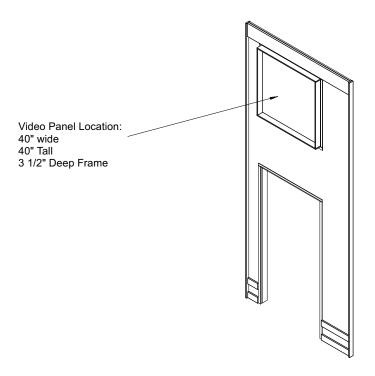

## VECTORWORKS EDUCATIONAL VERSION

Trim and Framing applied to Surface of scenery flats

Trim & LED Video Panel Framing- 3D View. Wall Unit B

Producing Organization

Northfield Schools

Production Title

2024 Rock N Roll Revival

Director

Ray Coudret Drawing Information

Date 1/5/24

Drawn By B. Bjorklund

Revision:

1/4"=1'-0"

Scale

3D Detail Wall Unit B

X of X