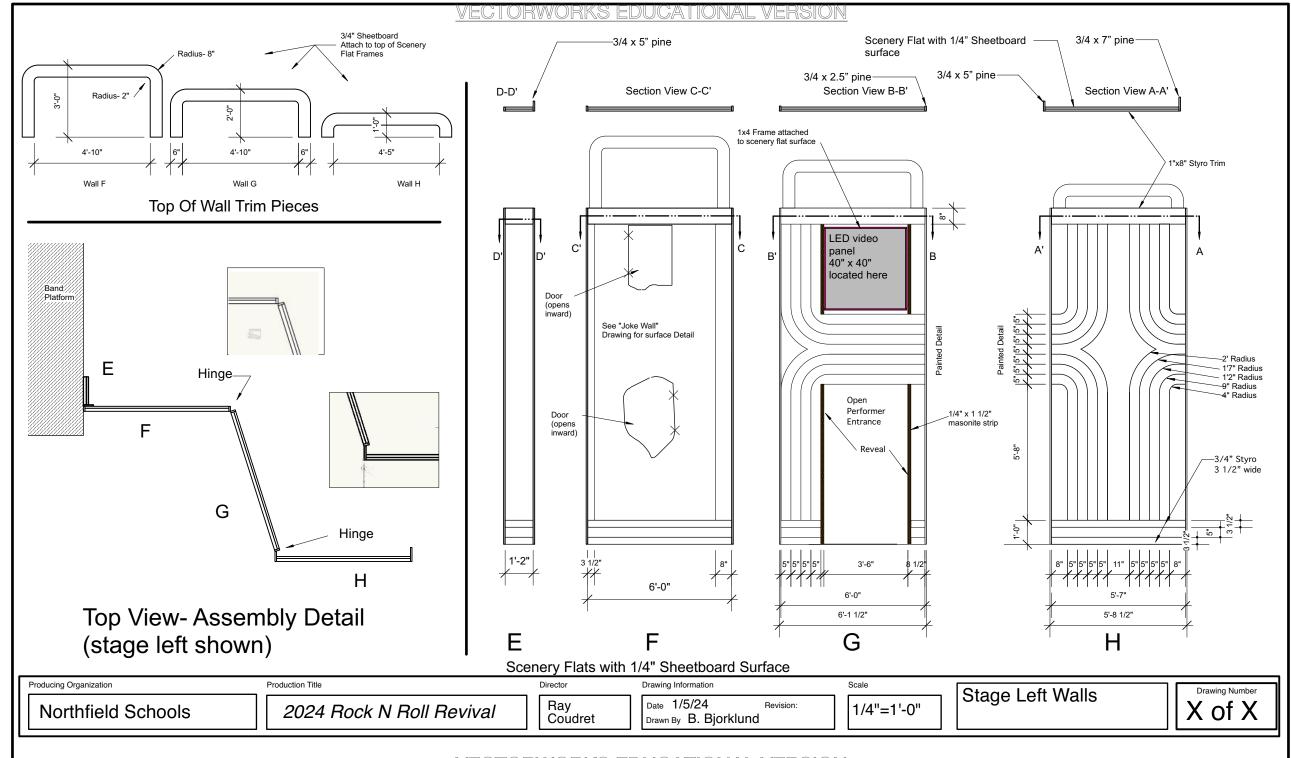

## VECTORWORKS EDUCATIONAL VERSION



Trim and Framing applied to Surface of scenery flats

Trim & LED Video Panel Framing- 3D View. Wall Unit B

Producing Organization

Northfield Schools

Production Title

2024 Rock N Roll Revival

Director

Ray Coudret Drawing Information

Date 1/5/24

Drawn By B. Bjorklund

Revision:

1/4"=1'-0"

Scale

3D Detail Wall Unit B

X of X

## VECTORWORKS EDUCATIONAL VERSION





C F

Northfield Schools

Production Title

2024 Rock N Roll Revival

Director

Ray Coudret Drawing Information

Date 1/5/24 Revision: Drawn By B. Bjorklund

Scale

1/4"=1'-0"

"Joke Walls" Paint & Door Detail

X of X