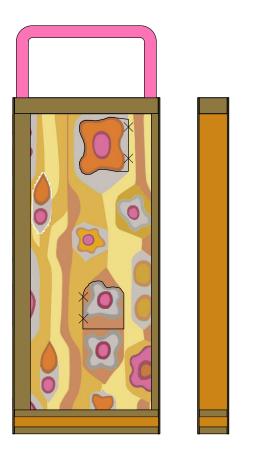

## VECTORWORKS EDUCATIONAL VERSION

C F

Northfield Schools

Production Title

2024 Rock N Roll Revival

Director

Ray Coudret Drawing Information

Date 1/5/24 Revision: Drawn By B. Bjorklund

Scale

1/4"=1'-0"

"Joke Walls" Paint & Door Detail

X of X