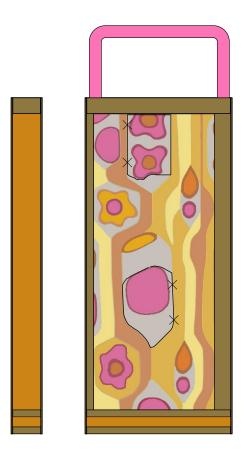

## VECTORWORKS EDUCATIONAL VERSION

C F

Northfield Schools

Production Title

2024 Rock N Roll Revival

Director

Ray Coudret Drawing Information

Date 1/5/24 Revision: Drawn By B. Bjorklund

Scale

1/4"=1'-0"

"Joke Walls" Paint & Door Detail

X of X